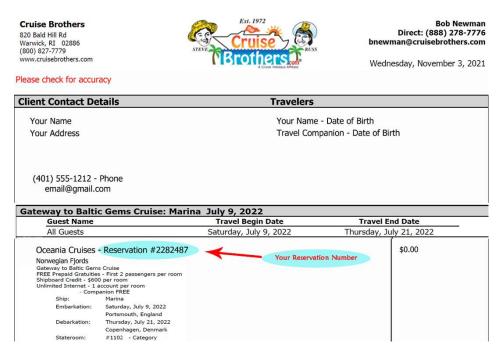

#### Instructions to open or create your cruise account for Oceania Cruises.

- 1. Go to: Click Here Oceania Cruises My account
- 2. You will need your Oceania Cruises Reservation (Booking) number that you can find on your Cruise Brothers invoice: